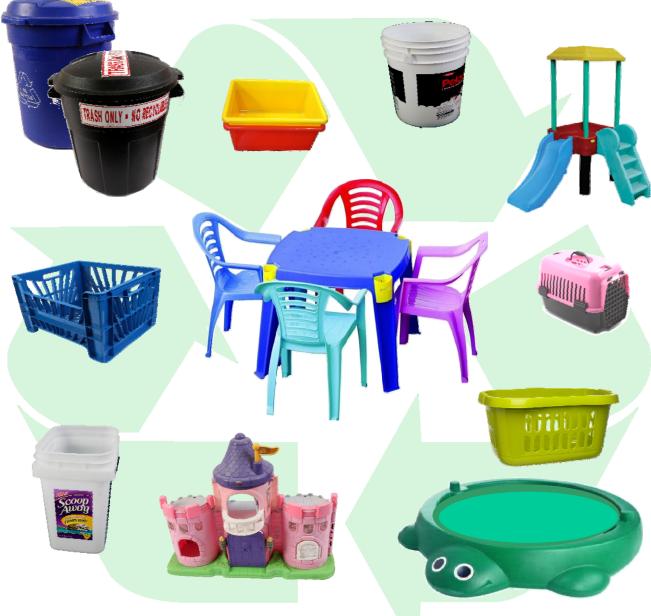

## **Rigid Plastics Recycling for Large Items**

Large toys • Laundry baskets Soda and milk crates • Plastic pet carriers Kitty litter buckets • Plastic storage containers Garbage and recycling containers Empty and dry plastic paint cans Plastic outdoor furniture without PVC pipes 5-gallon buckets - *remove metal handles* No other types of plastic